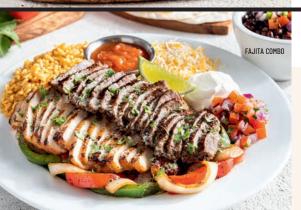

#### **FAJITAS**

With grilled bell peppers & onions, topped with cilantro. Served with Mexican rice, black beans and flour or corn tortillas. Sour cream, pico de gallo, salsa & shredded cheese included on the side. Guacamole served upon request.

- CHICKEN 27.00
- SHRIMP 27.00
- STEAK 28.00
- BLACK BEAN & VEGGIE 27.00