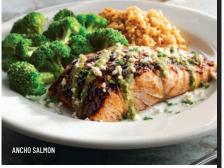

#### ANCHO SALMON

Seared chile-rubbed Pacific wild-caught, salmon topped with cilantro-pesto, queso fresco. Served with Mexican rice & seasonal veggies. 29.00