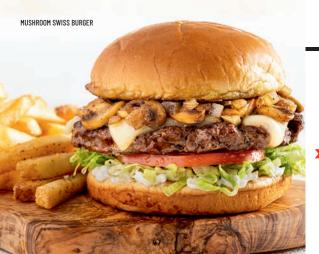

#### MUSHROOM SWISS BURGER\*

Sauteéd onions, mushrooms, Swiss, lettuce, tomato, mayo. 19.00