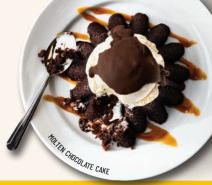

# **MOLTEN CHOCOLATE**

Chocolate cake with a molten chocolate center, served over a drizzle of caramel and topped with vanilla ice cream in a shell. 10.00