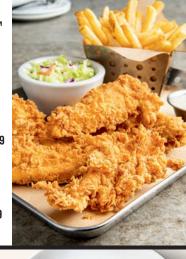

#### CRISPY CRISPERS™

• COMBINE ANY 2 | 27.00

• COMBINE ANY 3 | 30.00

Served with fries, coleslaw & choice of **NEW** Buffalo-ranch, spicy Santa Fe sauce, honey-mustard, BBQ sauce or house-made ranch.

• 4 count **16.99** • 5 count **18.99** • 6 count **20.99** 

#### **HONEY-CHIPOTLE CRISPERS**

Served with fries, coleslaw & house-made ranch.

• 4 count **17.99** • 5 count **19.99** • 6 count 21.99