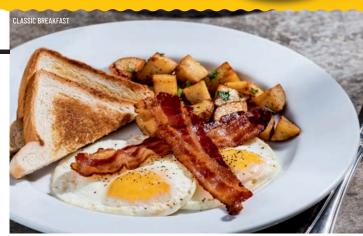

#### CLASSIC BREAKFAST\*

Two eggs, choice of bacon or breakfast sausage, hash browns, choice of white or multigrain toast.

Add Waffle +4.00 Add bacon or sausage +4.00