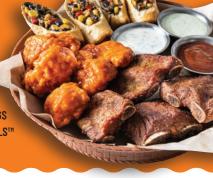

### **APPETIZERS**

#### CHIPS & SALSA 9.00

- Add on Chili's® Queso +4.00
- Add on fresh quacamole +2.50 • Add house-made ranch +.50

WINGS (Boneless OR Bone-in) BBQ, Buffalo OR Honey-Chipotle. Served with dipping sauce. 17.50

#### **TEXAS DRY RIBS 16.00**

Add an extra pound +6.00

#### **™** SOUTHWESTERN EGGROLLS™

Crispy flour tortillas, black beans, corn, jalapeño Jack cheese, red peppers, spinach. Served with avocado-ranch. 16.50