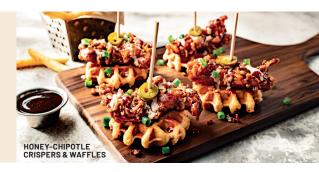

# **HONEY-CHIPOTLE CRISPERS & WAFFLES**

Crispers on top of Belgian waffles. Topped with bacon, jalapeños, ancho-chile ranch. Served with fries & honey-chipotle sauce. 18.00