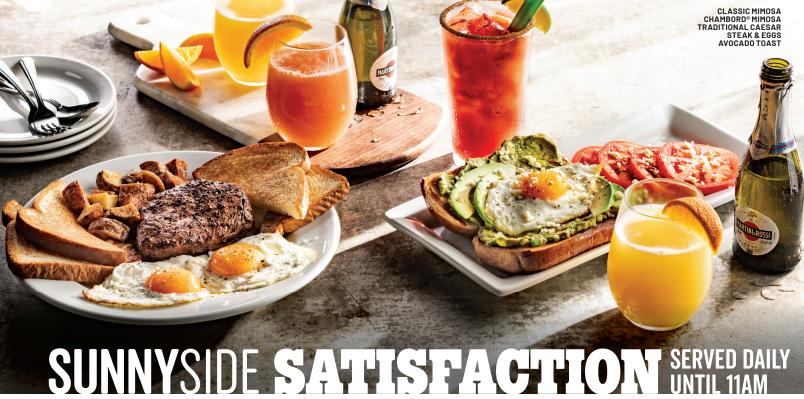

# DRINKS ALL MIMOSAS SERVED WITH A 250 ML BOTTLE OF MARTINI & ROSSI® ASTI.

# CLASSIC MIMOSA (1 oz.)

Served with Martini & Rossi® Asti & chilled orange juice. 12.80

# **CHAMBORD® MIMOSA** (1 oz.)

Frozen Top Shelf Margarita, Chambord,® orange juice & grenadine. Served with Martini & Rossi® Asti. 14.30

BAILEY'S® COFFEE (1 oz.)

Baileys,® Kahlúa® & coffee. 8.00

FREE REFILLS WITH TEAS, FOUNTAIN DRINKS, LEMONADES & COFFEE. Selections may vary by location.

# XX AVOCADO TOAST

Fresh guacamole on our buttery roll, topped with avocado, fried egg & queso fresco. Served with sliced tomatoes & queso fresco. 12.50