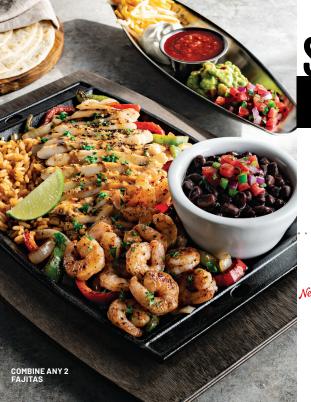

# SERVICE WITH A SIZZLE

Sizzling with chipotle butter, cilantro, grilled bell peppers & onions. Served with mexican rice, black beans & flour tortillas, sour cream, pico, salsa & shredded cheese included on the side.

Guacamole served upon request.

# CLASSIC

CHICKEN 24.00 STEAK 24.00 SHRIMP 24.00

COMBINE ANY 2 | 24.00 COMBINE ANY 3 | 28.00