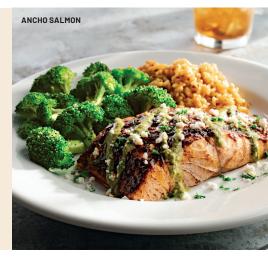

# ANCHO SALMON (630 cal)

Seared chile-rubbed Pacific wild-caught salmon, spicy citrus-chile sauce, cilantro, queso fresco. Served with Mexican rice & steamed broccoli. 23.00

AAA Alberta sirloin seasoned & tonned with garlic butter. Served with 2 eggs, hash browns, choice of white or multigrain toast. 18.50