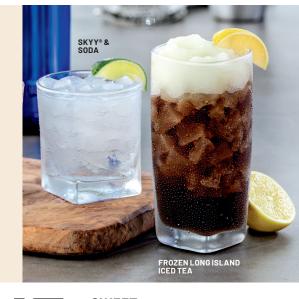

# FROZEN LONG ISLAND ICED TEA (1.5 oz.)

Vodka, rum, gin & Pepsi® topped with Top Shelf frozen margarita. 8.50

# SKYY® & SODA (1 oz.)

SKYY® Vodka & soda with lime. 6.50