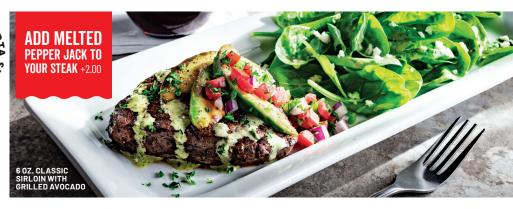

# HAND-TRIMMED STEAKS

№ 6 OZ. CLASSIC SIRLOIN\* WITH GRILLED AVOCADO

Seasoned & topped with spicy citrus-chile sauce, grilled avocado slices, fresh cilantro & pico. Served with spinach salad. 24.50

# 6 oz. CLASSIC SIRLOIN\* WITH GRILLED AVOCADO (420 cal)

AAA Alberta sirloin seasoned & topped with spicy citrus-chile sauce, grilled avocado slices, fresh cilantro & pico. Served with spinach salad. 24.50