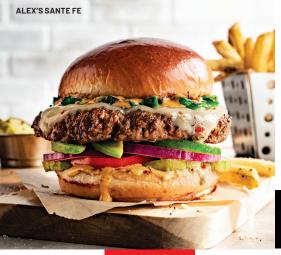

# ALEX'S SANTA FE\*

Avocado, pepper Jack, red onion, roasted jalapeños, tomato, pickles, cilantro, spicy Santa Fe sauce. 17.50