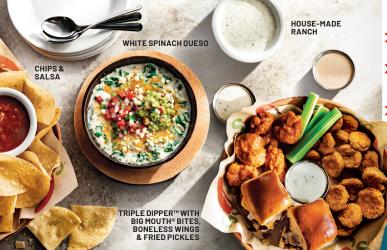

# **WELL, FOR STARTERS III** SOUTHWESTERN EGGROLLS™ 14.50 WHITE SPINACH QUESO 11.00

# TRIPLE DIPPER

Choose any three. Served with dipping sauces. 17.50

FRIED PICKLES **BIG MOUTH® BITES** HONEY-CHIPOTLE CHICKEN CRISPERS TEXAS DRY RIBSS

2,000 CALORIES PER DAY IS USED FOR GENERAL NUTRITION ADVICE, BUT CALORIE NEEDS VARY. THIS ITEM CONTAINS NUTS. ADDITIONAL NUTRITION AVAILABLE UPON REQUEST. VISIT CHILLIS, CA FOR NUTRITION AND ALLERGEN INFORMATION. NOTICE: BEFORE PLACING YOUR ORDER, PLEASE INFORM YOUR SERVER OR MANAGER IF A PERSON IN YOUR PARTY HAS A FOOD ALLERGE, BECAUSE ROUTINE FOOD PREPARATION TECHNIQUES, SUCH AS COMMON OIL FRYING, MAY ALLOW CONTACT AMONG VARIOUS FOOD ITEMS, WE CANNOT GUARANTEE ANY FOOD ITEMS TO BE COMPLETELY ALLERGEN-FREE.